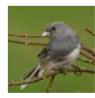

## Lyric Cracked Corn will attract and feed these colorful songbirds:

**Doves** 

Jays

Juncos

Red-Winged Blackbird

**Sparrows** 

Towhees

Woodpeckers