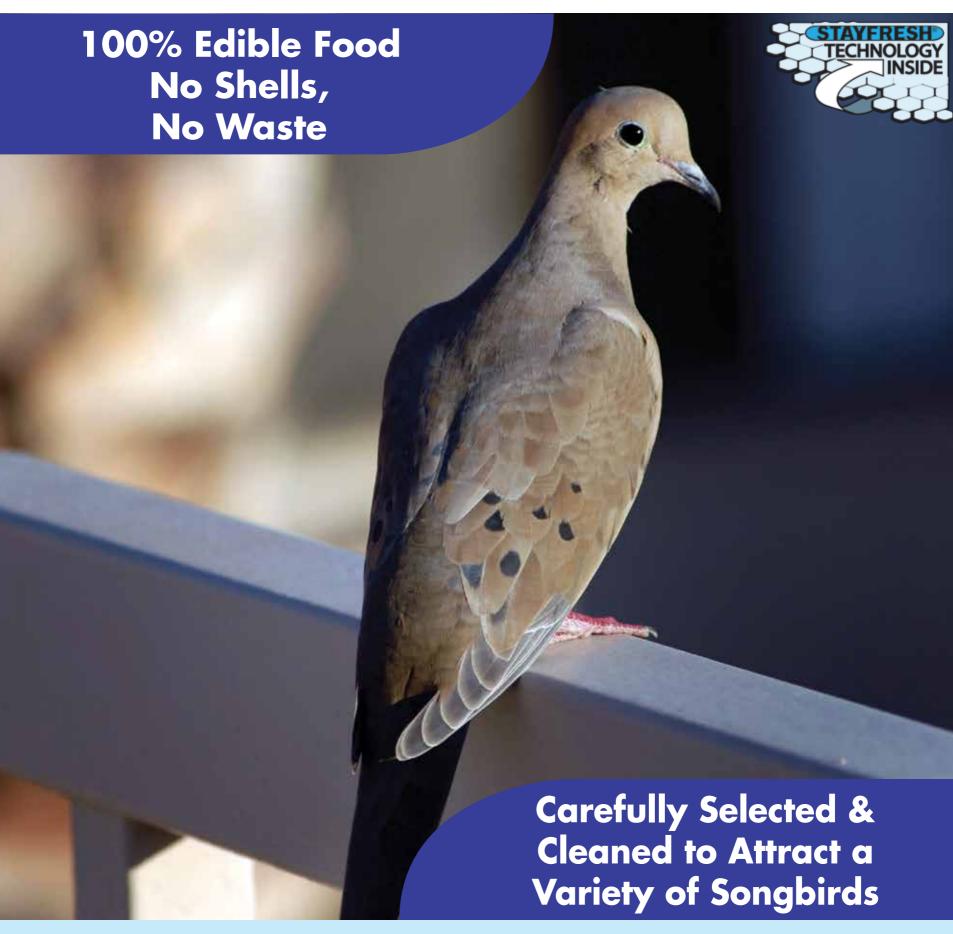

## CRACKED CORN

**The Finest Nutrients. See The Difference.** All Lyric wild bird foods are carefully selected for nutritional content, cleanliness and quality. Lyric Cracked Corn is appealing to many different birds. The pieces have been cracked to a perfect size for easy consumption. This food is economical, 100% edible, and leaves no waste.

## Lyric Cracked Corn will attract and feed these colorful songbirds:

**Doves** 

Jays

Juncos

Red-Winged Blackbird

**Sparrows** 

Towhees

Woodpeckers

**Choosing feeders:** Lyric Cracked Corn can be used in most feeders. Platform or open-tray feeders, hopper feeders, and tube feeders are good choices. Many of the birds who prefer cracked corn are larger birds. Easy feeder access is important. Smaller feeders with short perches may not be appropriate for this food.