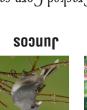

rels from eating premium foods like Lyric Supreme, Delite and Fruit & Nut. food. Try spreading cracked corn near where squirrels enter your yard. Do this away from feeders. This may help prevent squir-Some people choose to use cracked corn as a lower cost way to feed squirrels and other animals who are attracted to wild bird Ground feeding: Spreading Lyric Cracked Corn on the ground will attract doves, sparrows, juncos and other ground feeders.

DHA

Lyric Cracked Corn will attract and feed these colorful songbirds:

upon request.

easy consumption. This food is economical, 100% edible, and leaves no waste. cleanliness and quality. Lyric Cracked Corn is appealing to many different birds. The pieces have been cracked to a perfect size for The Finest Nutrients. See The Difference. All Lyric wild bird foods are carefully selected for nutritional content,