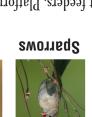

rels from eating premium foods like Lyric Supreme, Delite and Fruit & Nut. food. Try spreading cracked corn near where squirrels enter your yard. Do this away from feeders. This may help prevent squir-Some people choose to use cracked corn as a lower cost way to feed squirrels and other animals who are attracted to wild bird Ground feeding: Spreading Lyric Cracked Corn on the ground will attract doves, sparrows, juncos and other ground feeders.

DHA

Lyric Cracked Corn will attract and feed these colorful songbirds:

upon request.

easy consumption. This food is economical, 100% edible, and leaves no waste. cleanliness and quality. Lyric Cracked Corn is appealing to many different birds. The pieces have been cracked to a perfect size for The Finest Nutrients. See The Difference. All Lyric wild bird foods are carefully selected for nutritional content,