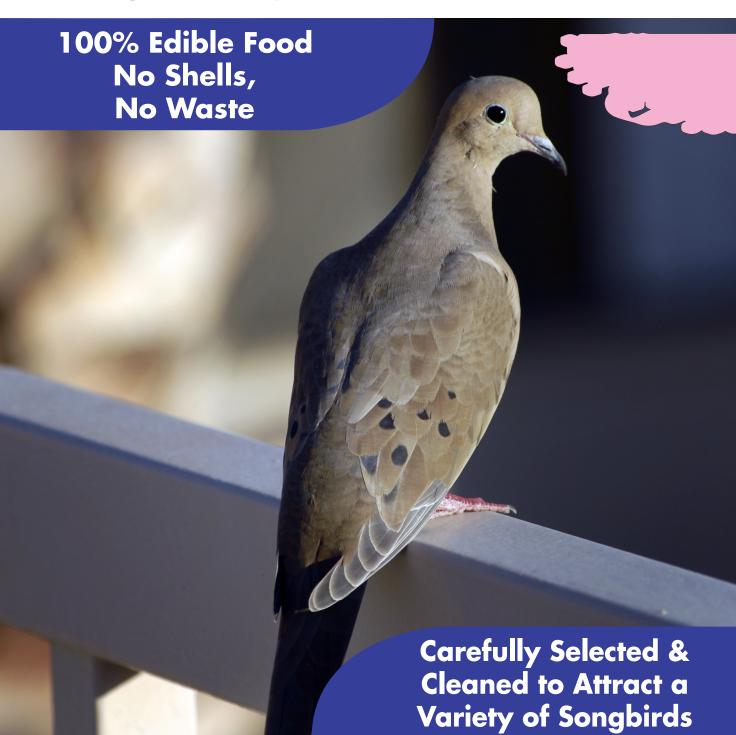

NOT FOR HUMAN CONSUMPTION. NOT RECOMMENDED FOR DOMESTIC (CAGED) BIRDS. Crude Fiber (max.): Crude Fat (min.): Crude Protein (min.): 6.0%

Guaranteed Analysis: Ingredients: Contains cracked corn for wild birds.

rels from eating premium foods like Lyric Supreme, Delite and Fruit & Nut. food. Try spreading cracked corn near where squirrels enter your yard. Do this away from feeders. This may help prevent squir-Some people choose to use cracked corn as a lower cost way to feed squirrels and other animals who are attracted to wild bird Ground feeding: Spreading Lyric Cracked Corn on the ground will attract doves, sparrows, juncos and other ground feeders.

DHA

Lyric Cracked Corn will attract and feed these colorful songbirds:

upon request.

easy consumption. This food is economical, 100% edible, and leaves no waste. cleanliness and quality. Lyric Cracked Corn is appealing to many different birds. The pieces have been cracked to a perfect size for The Finest Nutrients. See The Difference. All Lyric wild bird foods are carefully selected for nutritional content,