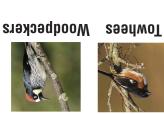

DHA

Lyric Cracked Corn will attract and feed these colorful songbirds:

upon request.

easy consumption. This food is economical, 100% edible, and leaves no waste. cleanliness and quality. Lyric Cracked Corn is appealing to many different birds. The pieces have been cracked to a perfect size for The Finest Nutrients. See The Difference. All Lyric wild bird foods are carefully selected for nutritional content,